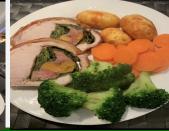

Choose either a fresh free range bronze turkey, a turkey crown on the bone, a boneless stuffed

turkey breast or fresh free range Appledore geese.

All the bronze turkeys come in an easy to carry box with cooking instructions, a sprig of rosemary and a pop up thermometer ready for your preparation.

### How much turkey do you need?

**Instagram: Vincents Butchers** 

For an alternative to turkey, you can also order Free Range Geese, Free Range Ducks, Free Range Chicken, a succulent aged Rib of Beef, Beef Wellington, Pork Joints, Gammon, Lamb, Guard of Honour and much much more.