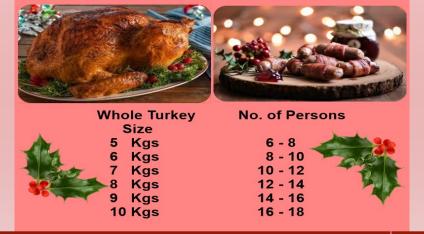

### How much turkey do you need?

**Instagram: Vincents Butchers** 

For an alternative to turkey, you can also order Free Range Geese, Free Range Ducks, Free Range Chicken, a succulent aged Rib of Beef, Beef Wellington, Pork Joints, Gammon, Lamb, Guard of Honour and much much more.